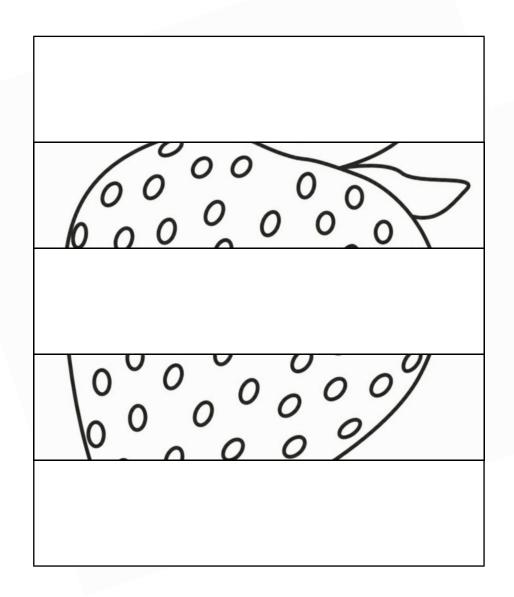

ActiVity
—village

Can you complete the picture of the strawberry on the left, by copying the complete picture on the right?

Can you find which ice cream sundae is the odd

one out? 00 00