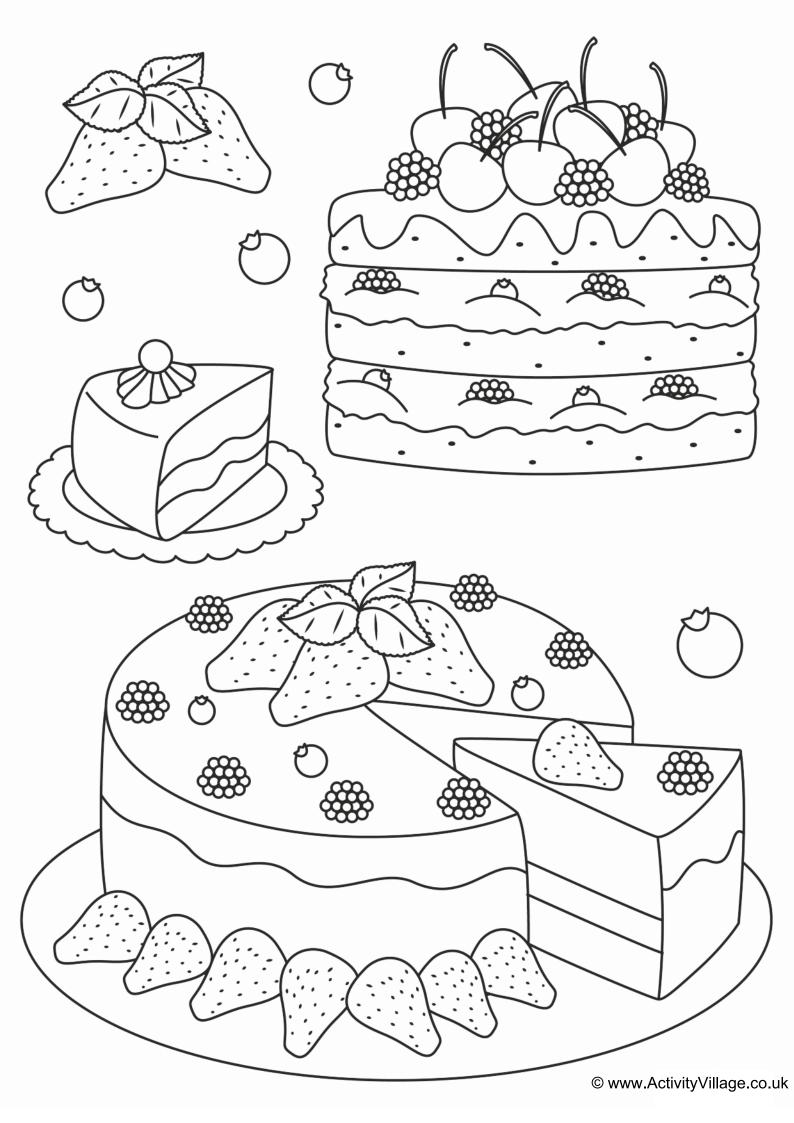

To complete this dot to dot, start at the number 9 and count on in 9s. 27 **.**18 . 135 126 36. 117 **45** • • 108 54<sup>•</sup> •99 63 81

72







To complete this dot to dot, start at the number 11 and count on in 11s. 33. \_22 154 44 • 143 55• • 132 66° •121 77 99 110 88



### Apple Maze

The apple has fallen off the tree. Can you follow its path through the maze?











#### Baking Alphabet Challenge

Can you come up with a baking themed word for each letter of the alphabet?

| Α       | Ν |  |
|---------|---|--|
| В       | 0 |  |
| С       | P |  |
| D       | Q |  |
| E       | R |  |
| F       | S |  |
| G       | T |  |
| Н       | U |  |
| Ι       | V |  |
| J       | W |  |
| K       | X |  |
| L       | Υ |  |
| M       | Z |  |
| <u></u> |   |  |

ActiVity
—village



Can you complete the picture of the strawberry on the left, by copying the complete picture on the right?









Can you find which ice cream sundae is the odd

one out? 00 00