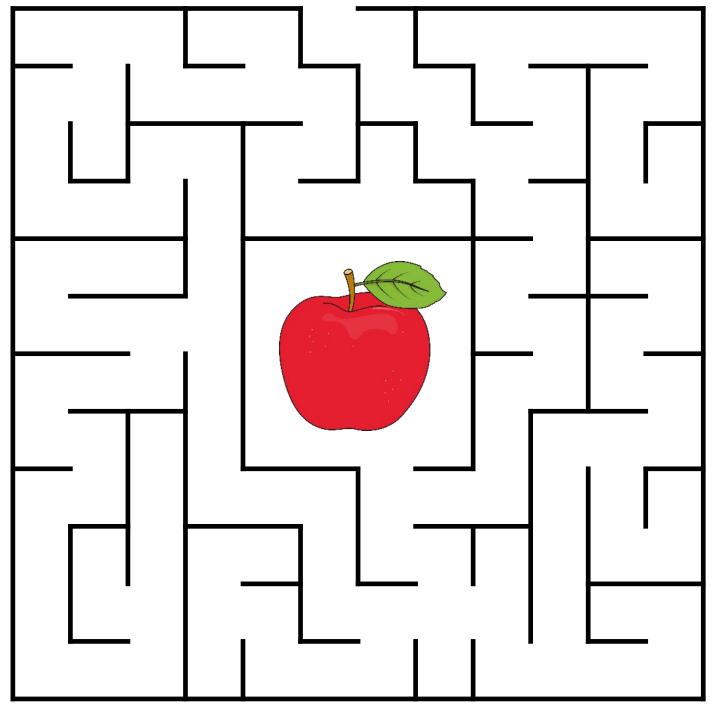

### Apple Maze

The apple has fallen off the tree. Can you follow its path through the maze?